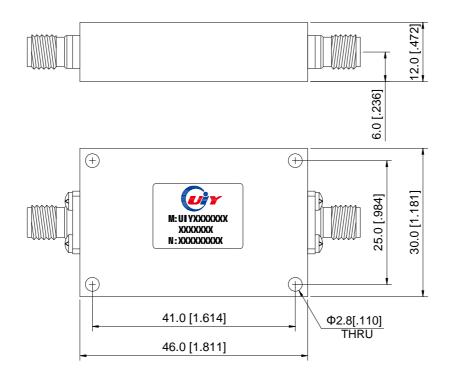

## **Mechanical Drawing**

Unit: mm/ inch, General part tolerance is ±2% unless otherwise stated.