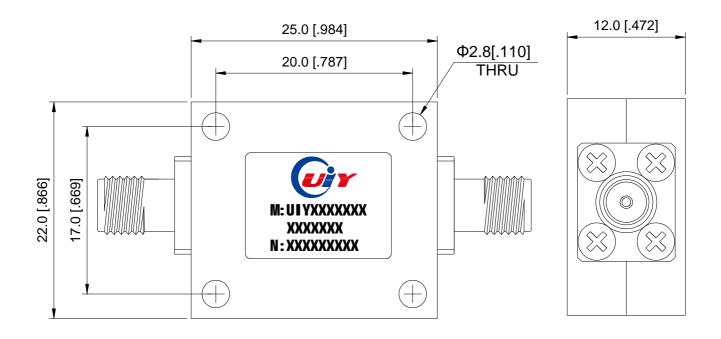

## **Mechanical Drawing**

Unit: mm/ inch, General part tolerance is ±0.2mm unless otherwise stated.