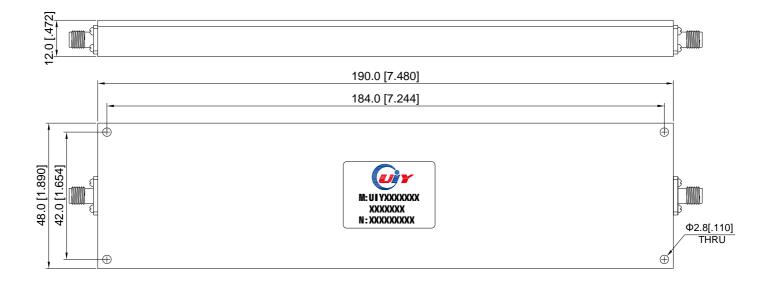

## **Mechanical Drawing**

Unit: mm/ inch, General part tolerance is ±2% unless otherwise stated.