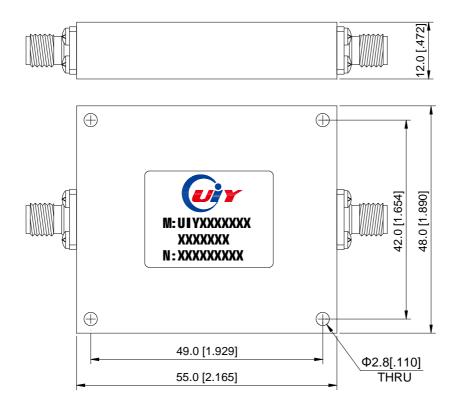

## **Mechanical Drawing**

Unit: mm/ inch, General part tolerance is ±2% unless otherwise stated.

Ver. 5