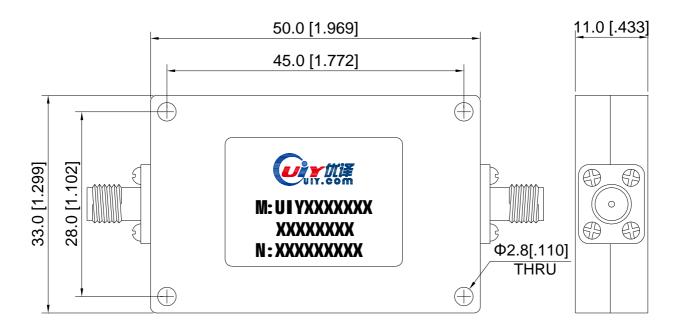

## **Mechanical Drawing**

Unit: mm/ inch, General part tolerance is ±2% unless otherwise stated.