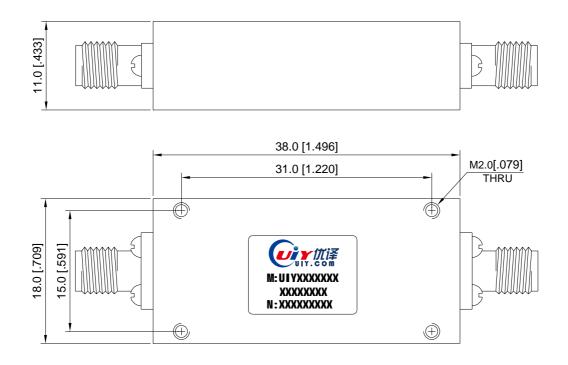

## **Mechanical Drawing**

Unit: mm/ inch, General part tolerance is ±2% unless otherwise stated.