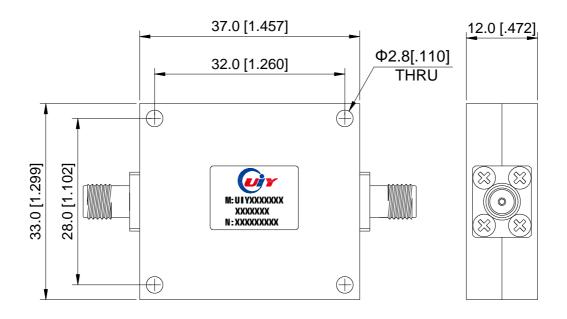

## **Mechanical Drawing**

Unit: mm/ inch, General part tolerance is ±2% unless otherwise stated.

Ver. 5

Web: www.uiy.com

E-mail: sales@uiy.com

No. 8, Lane 1, Xintun East Zone, Longgang District, Shenzhen 518172, China.