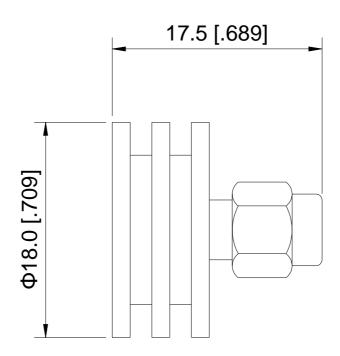

## **Mechanical Drawing**

Unit: mm/ inch, General part tolerance is  $\pm$  2% unless otherwise stated.

Ver. 5