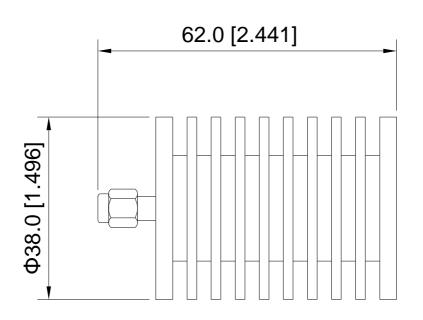

## **Mechanical Drawing**

Unit: mm/ inch, General part tolerance is  $\pm 2\%$  unless otherwise stated.

E-mail: sales@uiy.com

Ver. 5.0