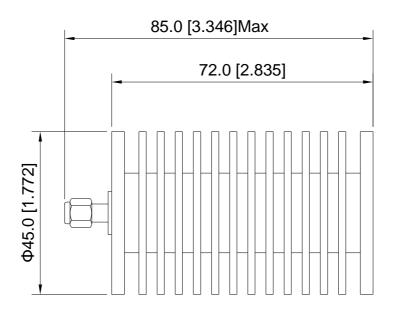

## **Mechanical Drawing**

Unit: mm/ inch, General part tolerance is  $\pm$  2% unless otherwise stated.

Web: <u>www.uiy.com</u> E-mail: <u>sales@uiy.com</u>