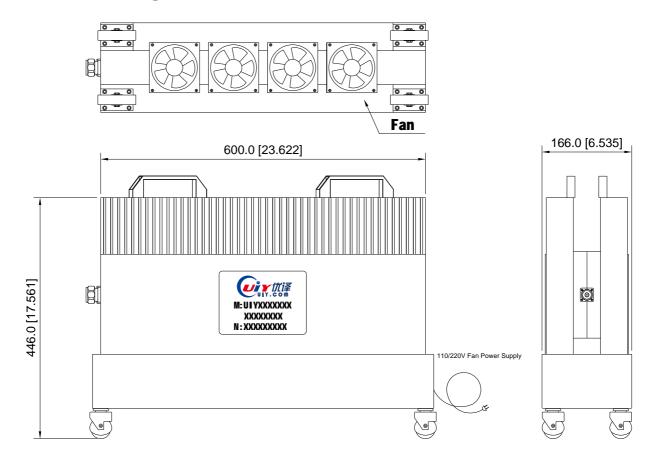

## **Mechanical Drawing**

Unit: mm/ inch, General part tolerance is  $\pm 2\%$  unless otherwise stated.

Ver. 5.2

No. 8, Lane 1, Xintun East Zone, Longgang District, Shenzhen 518172, China. Tel: +86-755-83748888 +86-755-25999990 Fax: +86-755-25999959