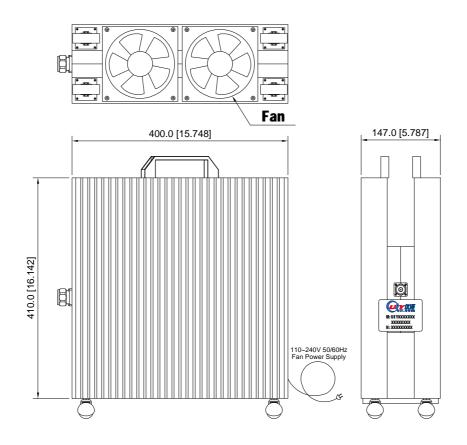

## **Mechanical Drawing**

Unit: mm/ inch, General part tolerance is  $\pm 2\%$  unless otherwise stated. No. 8, Lane 1, Xintun East Zone, Longgang District, Shenzhen 518172, China. Tel: +86-755-83748888 +86-755-25999990 Fax: +86-755-25999959