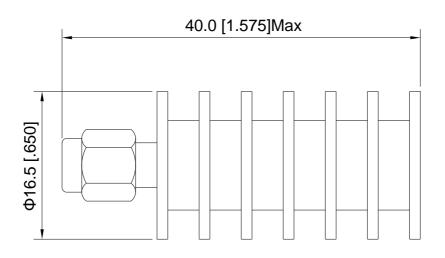

## **Mechanical Drawing**

Unit: mm/ inch, General part tolerance is  $\pm$  2% unless otherwise stated.

Web: www.uiy.com E-mail: sales@uiy.com