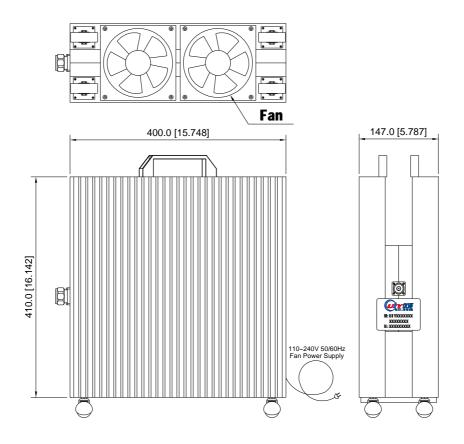

## **Mechanical Drawing**

Unit: mm/ inch, General part tolerance is  $\pm 2\%$  unless otherwise stated.

Ver. 5.3

No. 8, Lane 1, Xintun East Zone, Longgang District, Shenzhen 518172, China. Tel: +86-755-83748888 +86-755-25999990 Fax: +86-755-25999959