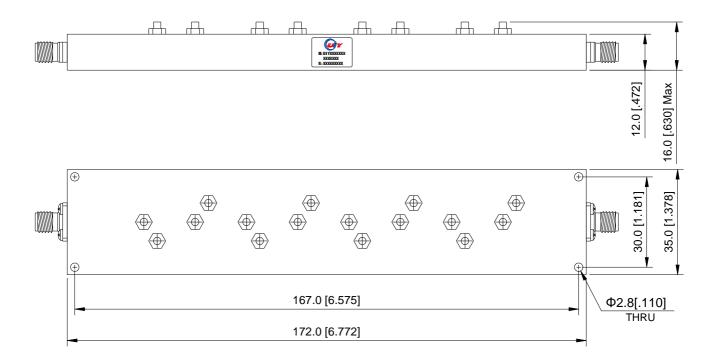

## **Mechanical Drawing**

Unit: mm/ inch, General part tolerance is ±2% unless otherwise stated.

Ver. 5

No. 8, Lane 1, Xintun East Zone, Longgang District, Shenzhen 518172, China. Tel: +86-755-83748888 +86-755-25999990 Fax: +86-755-25999959