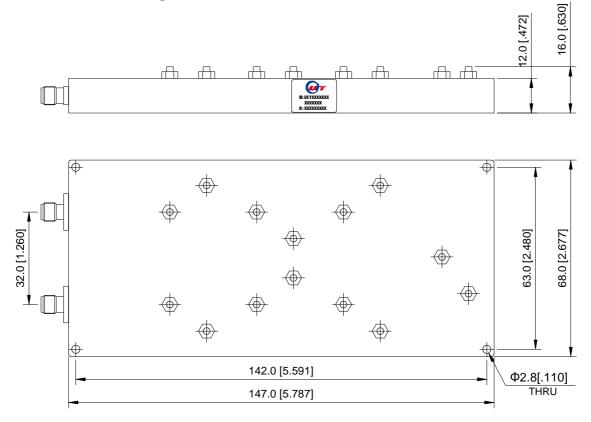

## **Mechanical Drawing**

Unit: mm/ inch, General part tolerance is ±0.2mm unless otherwise stated.

Ver. 5

 No. 8, Lane 1, Xintun East Zone, Longgang District, Shenzhen 518172, China.
 Web: <a href="www.uiy.com">www.uiy.com</a>