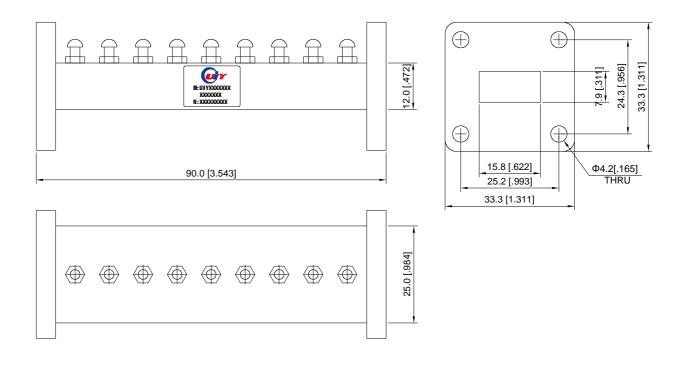

## **Mechanical Drawing**

Unit: mm/ inch, General part tolerance is ±2% unless otherwise stated.