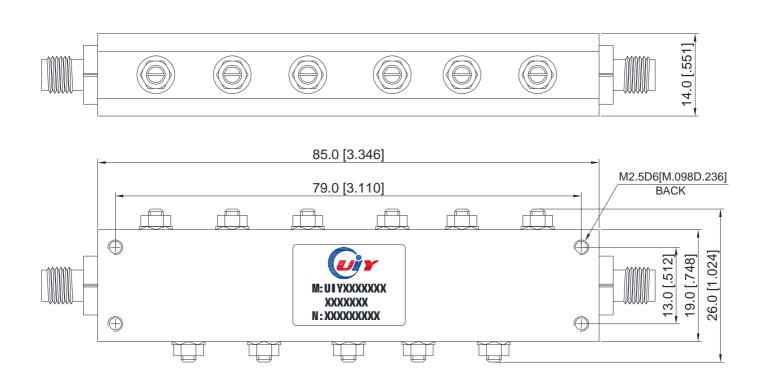

## **Mechanical Drawing**

Unit: mm/ inch, General part tolerance is ±2% unless otherwise stated.

Ver. 5

No. 8, Lane 1, Xintun East Zone, Longgang District, Shenzhen 518172, China. Tel: +86-755-83748888 +86-755-25999990 Fax: +86-755-25999959