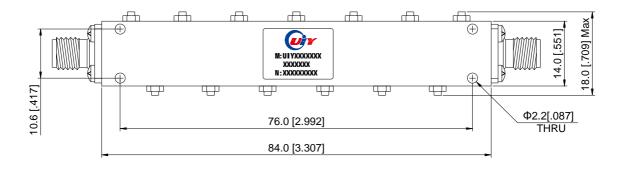

## **Mechanical Drawing**

Unit: mm/ inch, General part tolerance is ±2% unless otherwise stated.