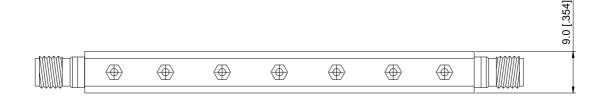

## **Mechanical Drawing**

Unit: mm/ inch, General part tolerance is ±2% unless otherwise stated.