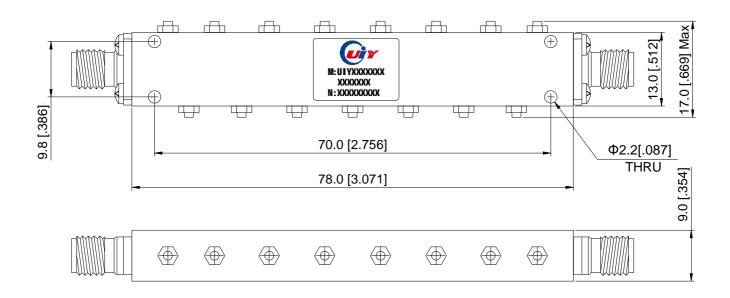

## **Mechanical Drawing**

Unit: mm/ inch, General part tolerance is ±2% unless otherwise stated.

Ver. 5

No. 8, Lane 1, Xintun East Zone, Longgang District, Shenzhen 518172, China. Tel: +86-755-83748888 +86-755-25999990 Fax: +86-755-25999959