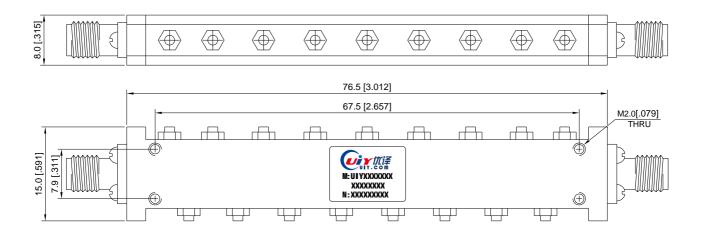

## **Mechanical Drawing**

Unit: mm/ inch, General part tolerance is ±2% unless otherwise stated.

Ver. 5.0

 No. 8, Lane 1, Xintun East Zone, Longgang District, Shenzhen 518172, China.
 Web: <a href="www.uiy.com">www.uiy.com</a>