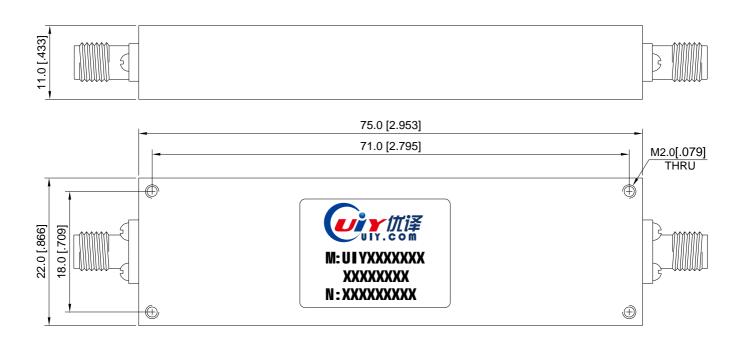

## **Mechanical Drawing**

Unit: mm/ inch, General part tolerance is ±2% unless otherwise stated.

E-mail: sales@uiy.com

Ver. 5.0