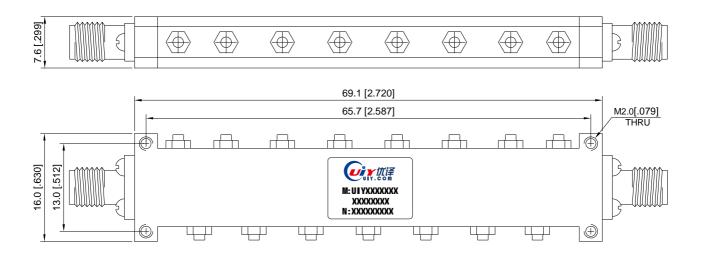

## **Mechanical Drawing**

Unit: mm/ inch, General part tolerance is ±2% unless otherwise stated.

Ver. 5.0

Web: www.uiy.com

E-mail: sales@uiy.com

No. 8, Lane 1, Xintun East Zone, Longgang District, Shenzhen 518172, China.