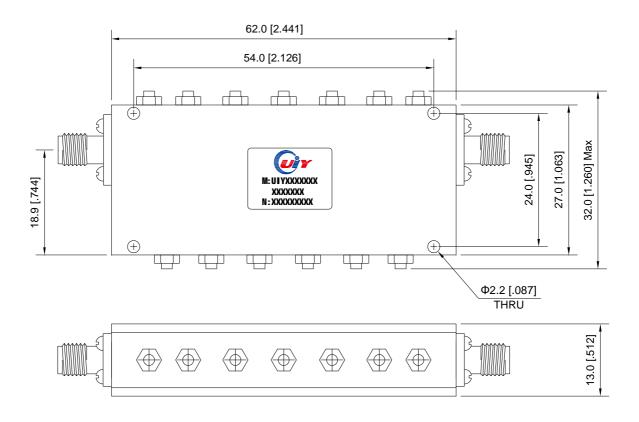

## **Mechanical Drawing**

Unit: mm/ inch, General part tolerance is ±2% unless otherwise stated.