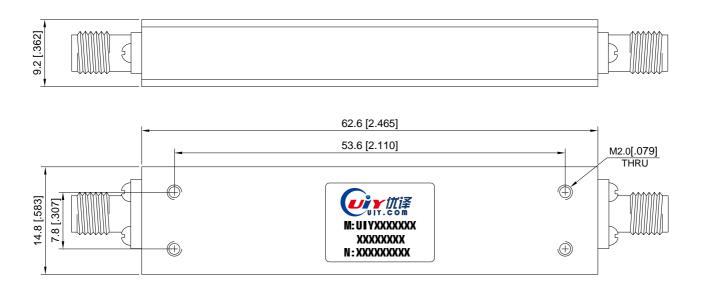

## **Mechanical Drawing**

Unit: mm/ inch, General part tolerance is ±2% unless otherwise stated.

Ver. 5.0

No. 8, Lane 1, Xintun East Zone, Longgang District, Shenzhen 518172, China. Tel: +86-755-83748888 +86-755-25999990 Fax: +86-755-25999959