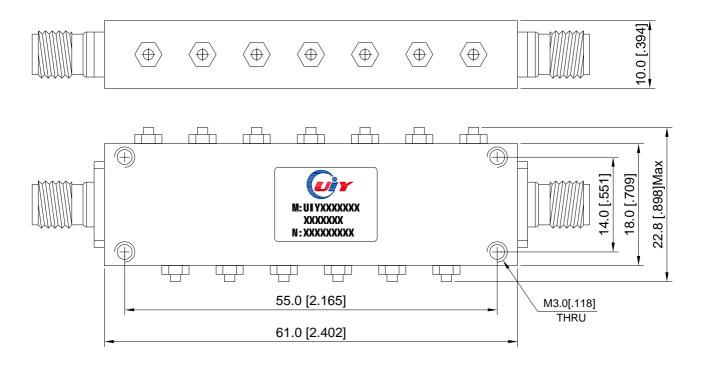

## **Mechanical Drawing**

Unit: mm/ inch, General part tolerance is ±2% unless otherwise stated.

Ver. 5.2

No. 8, Lane 1, Xintun East Zone, Longgang District, Shenzhen 518172, China. Web: <u>www.uiy.com</u>
Tel: +86-755-83748888 +86-755-25999990 Fax: +86-755-25999999 E-mail: <u>sales@uiy.com</u>