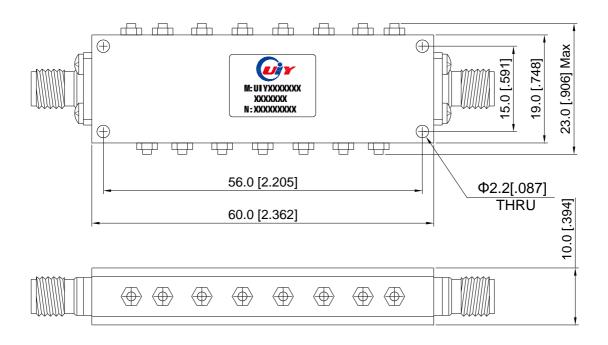

## **Mechanical Drawing**

Unit: mm/ inch, General part tolerance is ±2% unless otherwise stated.

Ver. 5

Web: www.uiy.com

E-mail: sales@uiy.com

No. 8, Lane 1, Xintun East Zone, Longgang District, Shenzhen 518172, China. Tel: +86-755-83748888 +86-755-25999990 Fax: +86-755-25999959