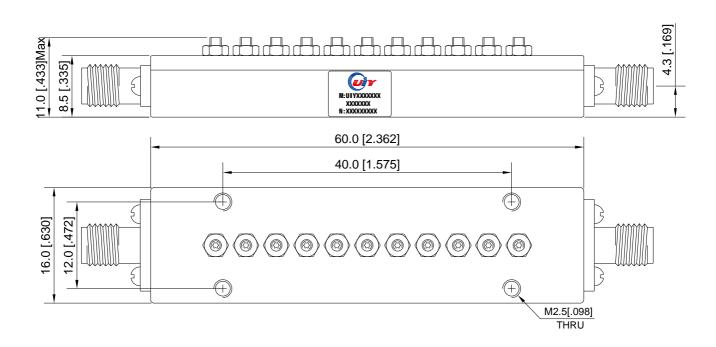

## **Mechanical Drawing**

Unit: mm/ inch, General part tolerance is ±2% unless otherwise stated.

Ver. 5

No. 8, Lane 1, Xintun East Zone, Longgang District, Shenzhen 518172, China. Tel: +86-755-83748888 +86-755-25999990 Fax: +86-755-25999959