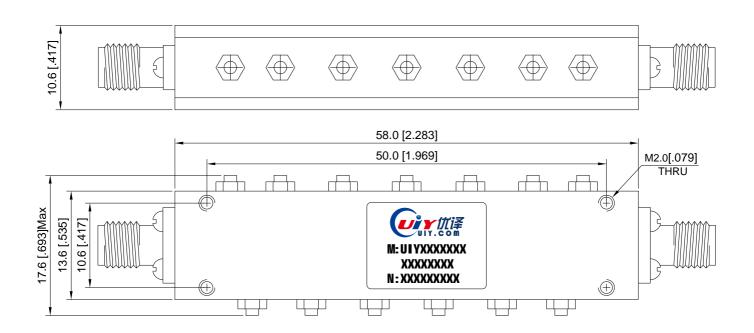

## **Mechanical Drawing**

Unit: mm/ inch, General part tolerance is ±2% unless otherwise stated.

Ver. 5.0

Web: www.uiy.com

E-mail: sales@uiy.com

No. 8, Lane 1, Xintun East Zone, Longgang District, Shenzhen 518172, China. Tel: +86-755-83748888 +86-755-25999990 Fax: +86-755-25999959