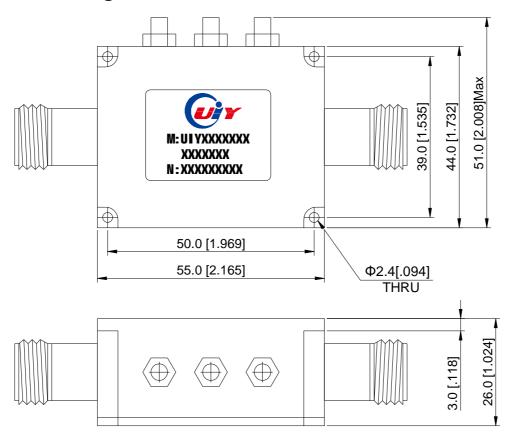

## **Mechanical Drawing**

Unit: mm/ inch, General part tolerance is ±0.2mm unless otherwise stated.

Ver. 5

Web: www.uiy.com

E-mail: sales@uiy.com

No. 8, Lane 1, Xintun East Zone, Longgang District, Shenzhen 518172, China. Tel: +86-755-83748888 +86-755-25999990 Fax: +86-755-25999959