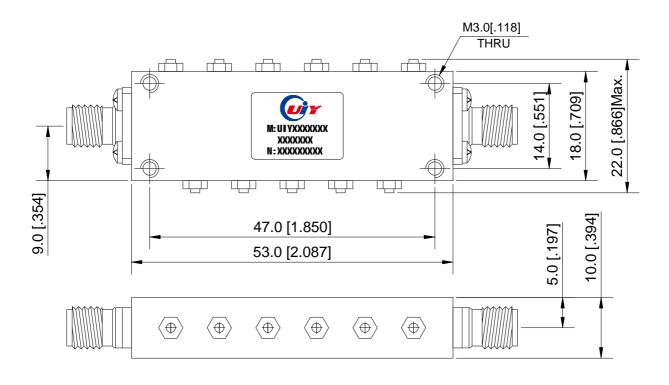

## **Mechanical Drawing**

2

Unit: mm/ inch, General part tolerance is ±2% unless otherwise stated.