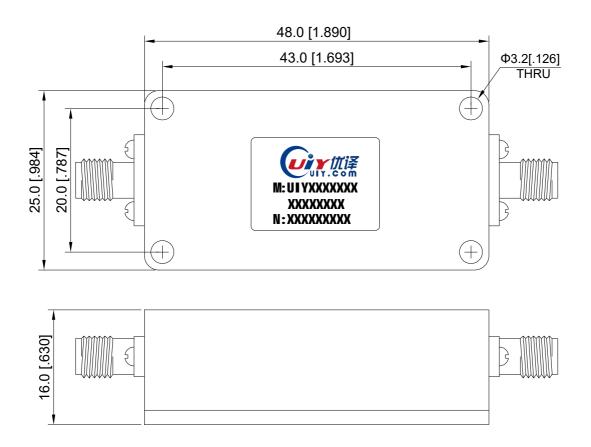

## **Mechanical Drawing**

2

Unit: mm/ inch, General part tolerance is ±2% unless otherwise stated.No. 8, Lane 1, Xintun East Zone, Longgang District, Shenzhen 518172, China.Tel: +86-755-83748888+86-755-25999990Fax: +86-755-25999959