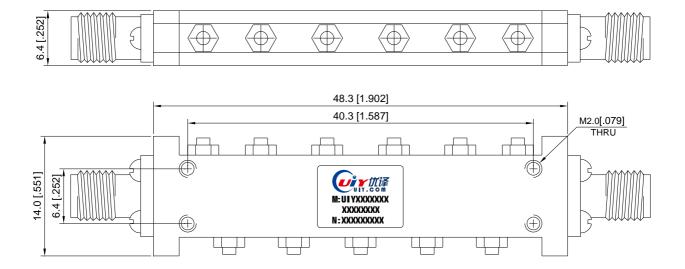

## **Mechanical Drawing**

Unit: mm/ inch, General part tolerance is ±2% unless otherwise stated.