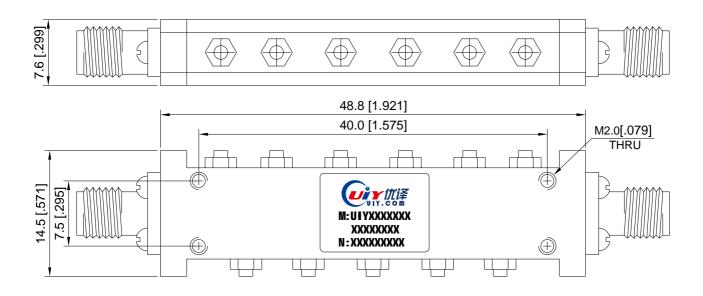

## **Mechanical Drawing**

Unit: mm/ inch, General part tolerance is ±2% unless otherwise stated.

Ver. 5.0

 No. 8, Lane 1, Xintun East Zone, Longgang District, Shenzhen 518172, China.
 Web: www.uiy.com

 Tel: +86-755-83748888
 +86-755-25999990
 Fax: +86-755-25999999
 E-mail: sales@uiy.com