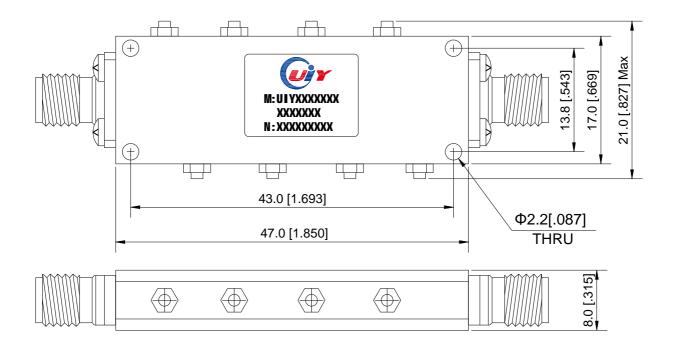

## **Mechanical Drawing**

Unit: mm/ inch, General part tolerance is ±2% unless otherwise stated.

Ver. 5