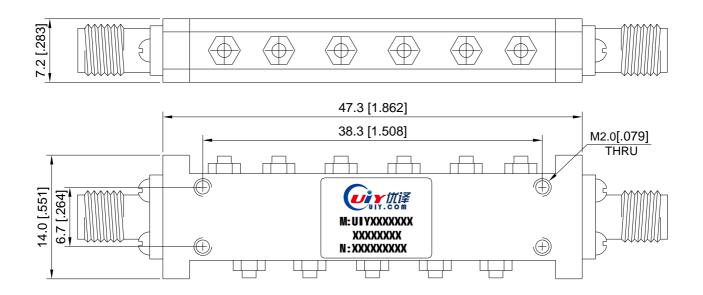

## **Mechanical Drawing**

Unit: mm/ inch, General part tolerance is ±2% unless otherwise stated.