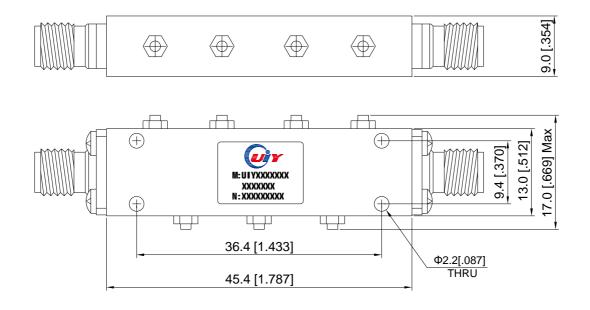

## **Mechanical Drawing**

Unit: mm/ inch, General part tolerance is ±2% unless otherwise stated.