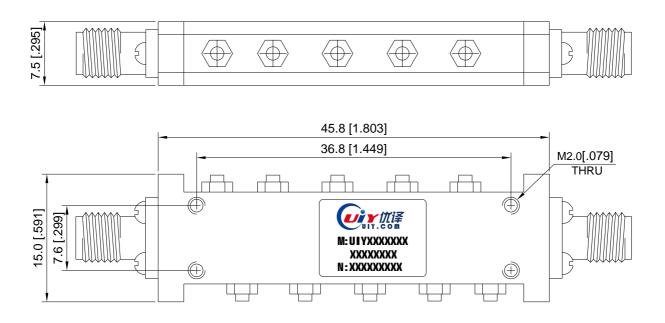

## **Mechanical Drawing**

Unit: mm/ inch, General part tolerance is ±2% unless otherwise stated.

Ver. 5.0

No. 8, Lane 1, Xintun East Zone, Longgang District, Shenzhen 518172, China. Tel: +86-755-83748888 +86-755-25999990 Fax: +86-755-25999959