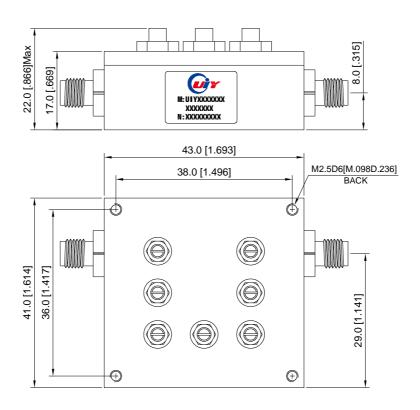

## **Mechanical Drawing**

Unit: mm/ inch, General part tolerance is ±2% unless otherwise stated.

Ver. 5

No. 8, Lane 1, Xintun East Zone, Longgang District, Shenzhen 518172, China. Tel: +86-755-83748888 +86-755-25999990 Fax: +86-755-25999959