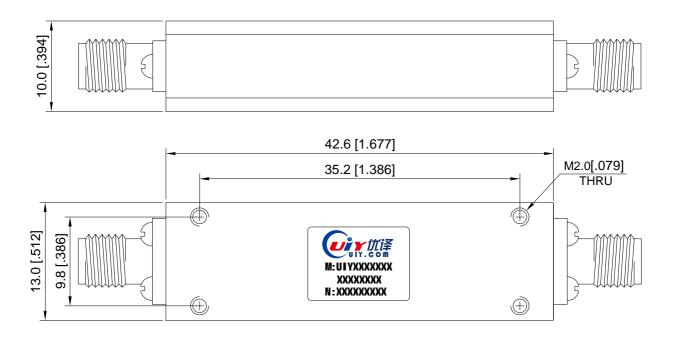

## **Mechanical Drawing**

Unit: mm/ inch, General part tolerance is ±2% unless otherwise stated.