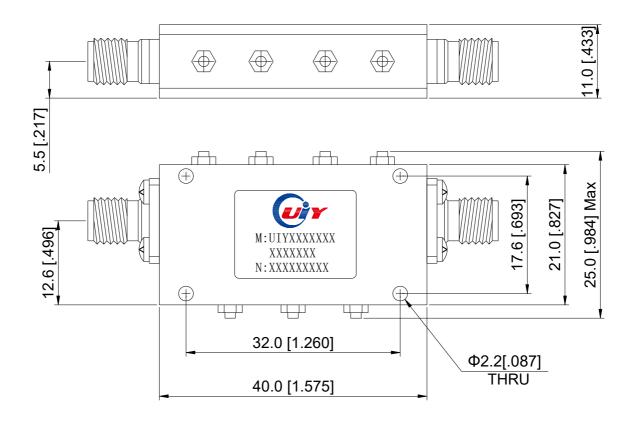

## **Mechanical Drawing**

Unit: mm/ inch, General part tolerance is ±2% unless otherwise stated.

Ver. 5

Web: www.uiy.com

E-mail: sales@uiy.com

No. 8, Lane 1, Xintun East Zone, Longgang District, Shenzhen 518172, China. Tel: +86-755-83748888 +86-755-25999990 Fax: +86-755-25999959