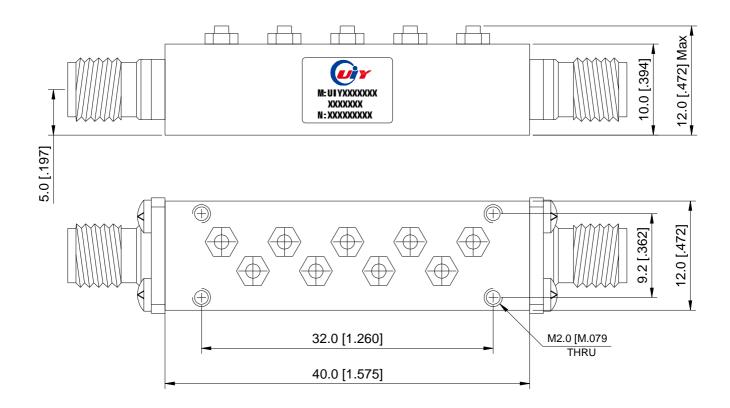

## **Mechanical Drawing**

Unit: mm/ inch, General part tolerance is ±2% unless otherwise stated.

Ver. 5