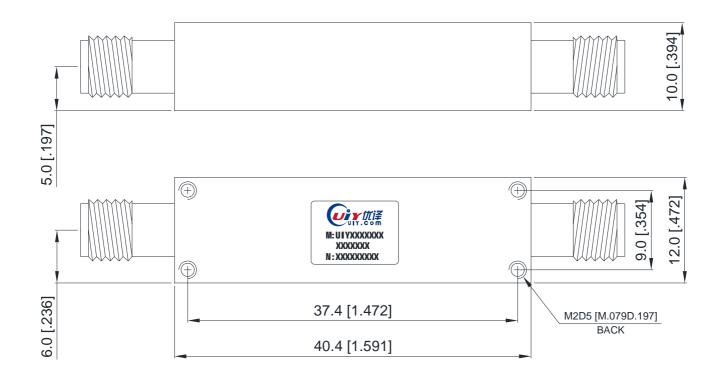

## **Mechanical Drawing**

Unit: mm/ inch, General part tolerance is ±2% unless otherwise stated.