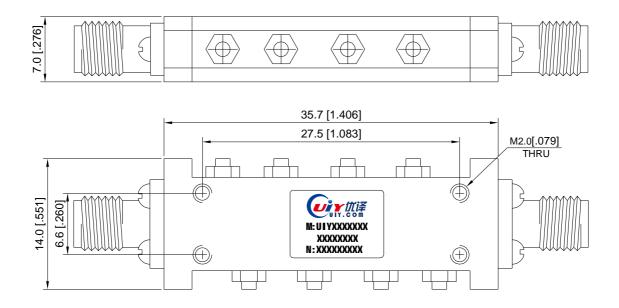

## **Mechanical Drawing**

Unit: mm/ inch, General part tolerance is ±2% unless otherwise stated.

E-mail: sales@uiy.com