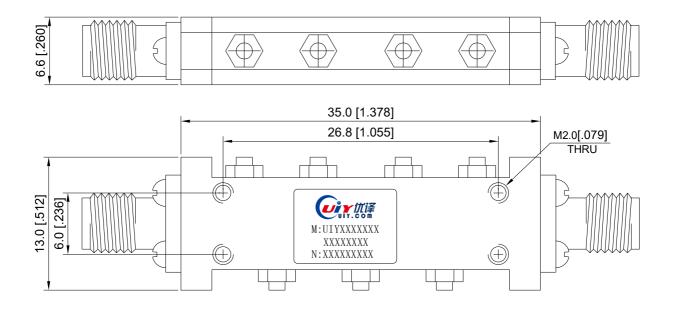

## **Mechanical Drawing**

Unit: mm/ inch, General part tolerance is ±2% unless otherwise stated.