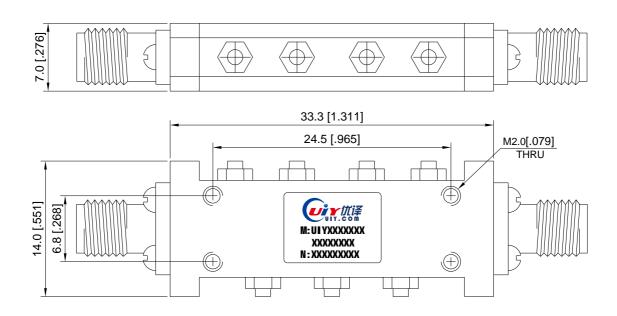

## **Mechanical Drawing**

S

Unit: mm/ inch, General part tolerance is ±2% unless otherwise stated.

Ver. 5.0

Web: www.uiy.com

E-mail: sales@uiy.com

No. 8, Lane 1, Xintun East Zone, Longgang District, Shenzhen 518172, China. Tel: +86-755-83748888 +86-755-25999990 Fax: +86-755-25999959