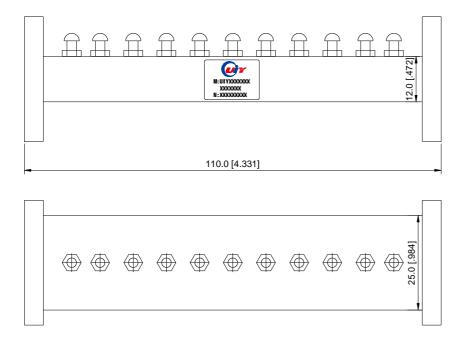

## **Mechanical Drawing**

Unit: mm/ inch, General part tolerance is ±2% unless otherwise stated.

Ver. 5

 No. 8, Lane 1, Xintun East Zone, Longgang District, Shenzhen 518172, China.
 Web: <a href="www.uiy.com">www.uiy.com</a>