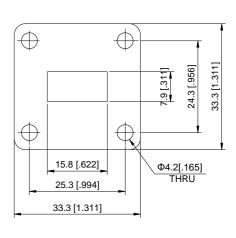

## **Mechanical Drawing**

Unit: mm/ inch, General part tolerance is ±2% unless otherwise stated.

Ver. 5

 No. 8, Lane 1, Xintun East Zone, Longgang District, Shenzhen 518172, China.
 Web: <a href="www.uiy.com">www.uiy.com</a>