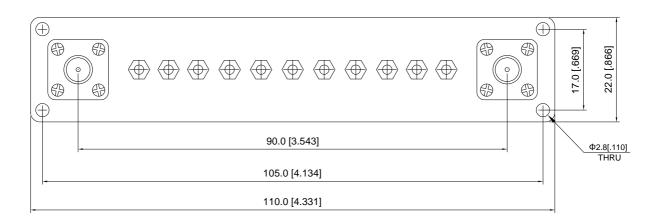

## **Mechanical Drawing**

Unit: mm/ inch, General part tolerance is ±2% unless otherwise stated.

Ver. 5.1

 No. 8, Lane 1, Xintun East Zone, Longgang District, Shenzhen 518172, China.
 Web: <a href="www.uiy.com">www.uiy.com</a>