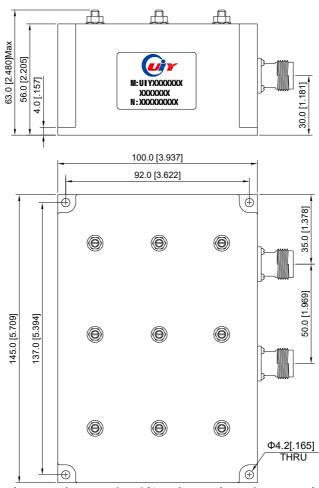

## **Mechanical Drawing**

Unit: mm/ inch, General part tolerance is ±2% unless otherwise stated.

Ver. 5

No. 8, Lane 1, Xintun East Zone, Longgang District, Shenzhen 518172, China. Web: <u>www.uiy.com</u>
Tel: +86-755-83748888 +86-755-25999990 Fax: +86-755-25999959 E-mail: sales@uiy.com