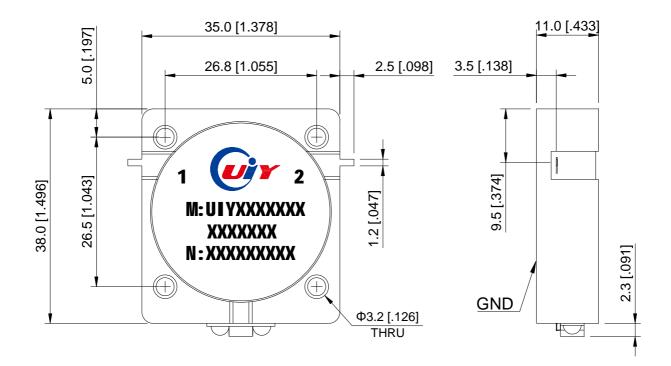

## **Mechanical Drawing**

Unit: mm/ inch, General part tolerance is ±0.2mm unless otherwise stated.No. 8, Lane 1, Xintun East Zone, Longgang District, Shenzhen 518172, China.Web: wTel: +86-755-83748888+86-755-25999990Fax: +86-755-25999959E-mail: s